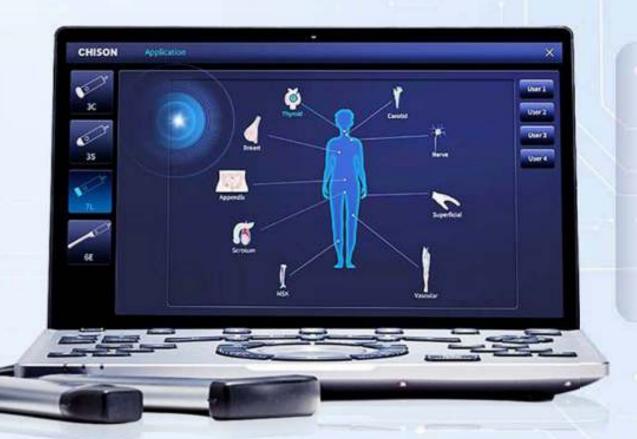

- World's thinnest and lightest portable ultrasound system weighing 2.1kg, boasts a width of 26mm.
- Robust aluminium body increases the durability.







## Ultra -Green

- CHISON holds it's position clear "Save Power, Save Environment".
- Scanning for 180mins+ in a single charge.
- 36h+ on stand-by mode guarantees a more reliable diagnosis.

## More than Portable

Seamless Transformation from Portable to Cart-Based



## Ultra - Connectable

- Live 4 probe ports bring a quick shift between different clinical scenarios.
- Designed to cater all applications & bring complete solutions for your imaging.







### Ultra - Flexible

- Dedicated trolley with height adjustable.
- Featuring 4 transducer connectors, SonoAir can seamlessly transition into a cart-based ultrasound system.



Bag



## Ultra - Approachable

- Innovative and interactive 3D UI/UX
- Increased efficiency and diagnostic confidence.



## **Ultra - Touchable**

- 14.1" of touchscreen with highly sensitive gesture control makes ultrasound imaging a new experience and reduces key strokes.
- Built-in trackpad promises comfort and ease of use.
- Unique finger print lock delivers the promised data protection and safety.















# **OUTSTANDING FEATURES**



### Quadplex

In PW mode, the 2D,Color,PW and spectrum automatic envelope functions are dynamically displayed in real time

#### **Auto Breast**

AutoBreast can automatically help define the boundaries of the lesion on breast and give accurate measurement results.





#### **Auto Thyroid**

AutoThyroid can automatically help define the boundaries of