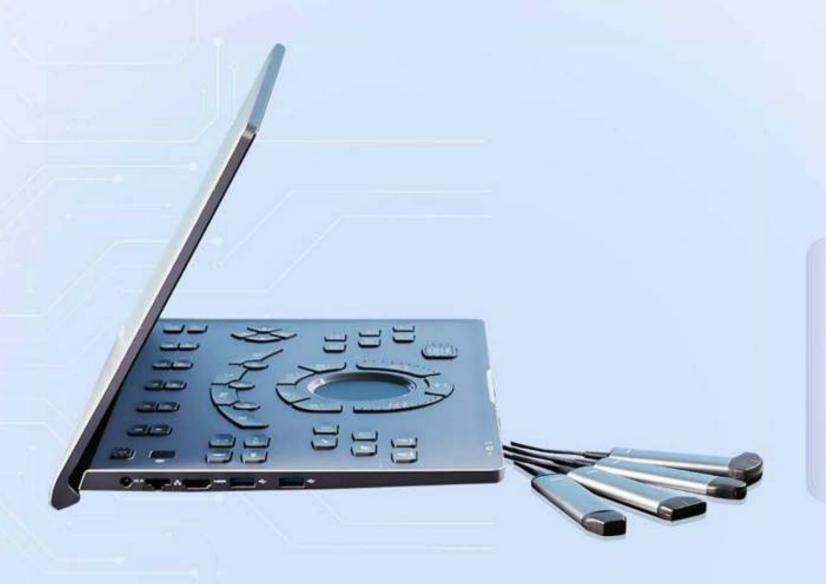

## More than Portable

Seamless Transformation from Portable to Cart-Based

## Ultra - Connectable

- Live 4 probe ports bring a quick shift between different clinical scenarios.
- Designed to cater all applications & bring complete solutions for your imaging.

### Ultra - Flexible

- Dedicated trolley with height adjustable.
- Featuring 4 transducer connectors, SonoAir can seamlessly transition into a cart-based ultrasound system.

Bag