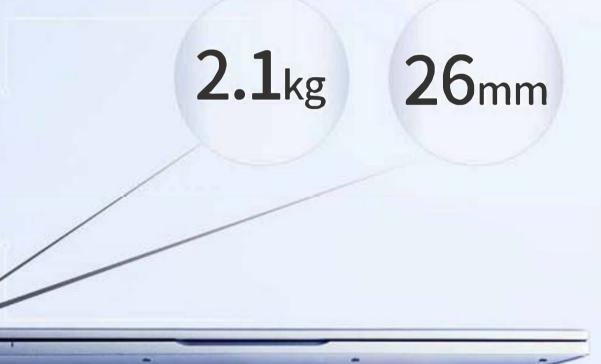

## Ultra -Portable

- World's thinnest and lightest portable ultrasound system weighing 2.1kg, boasts a width of 26mm.
- Robust aluminium body increases the durability.