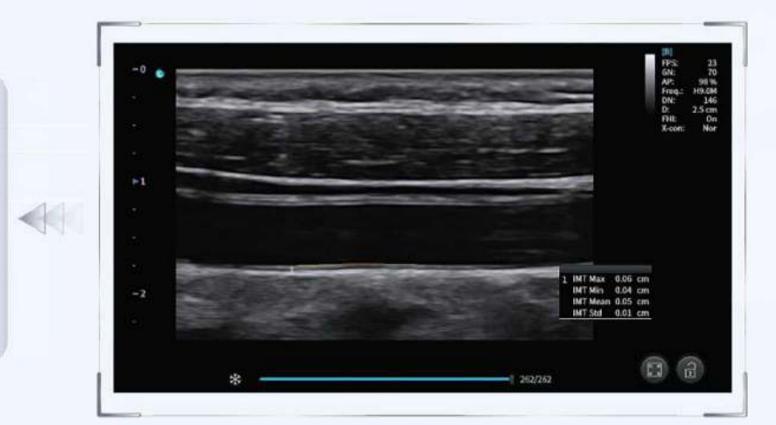

#### **Auto IMT**

Automatically obtain the maximum, minimum and average values of the intima-media thickness in the target area, and make measurement more accurately.