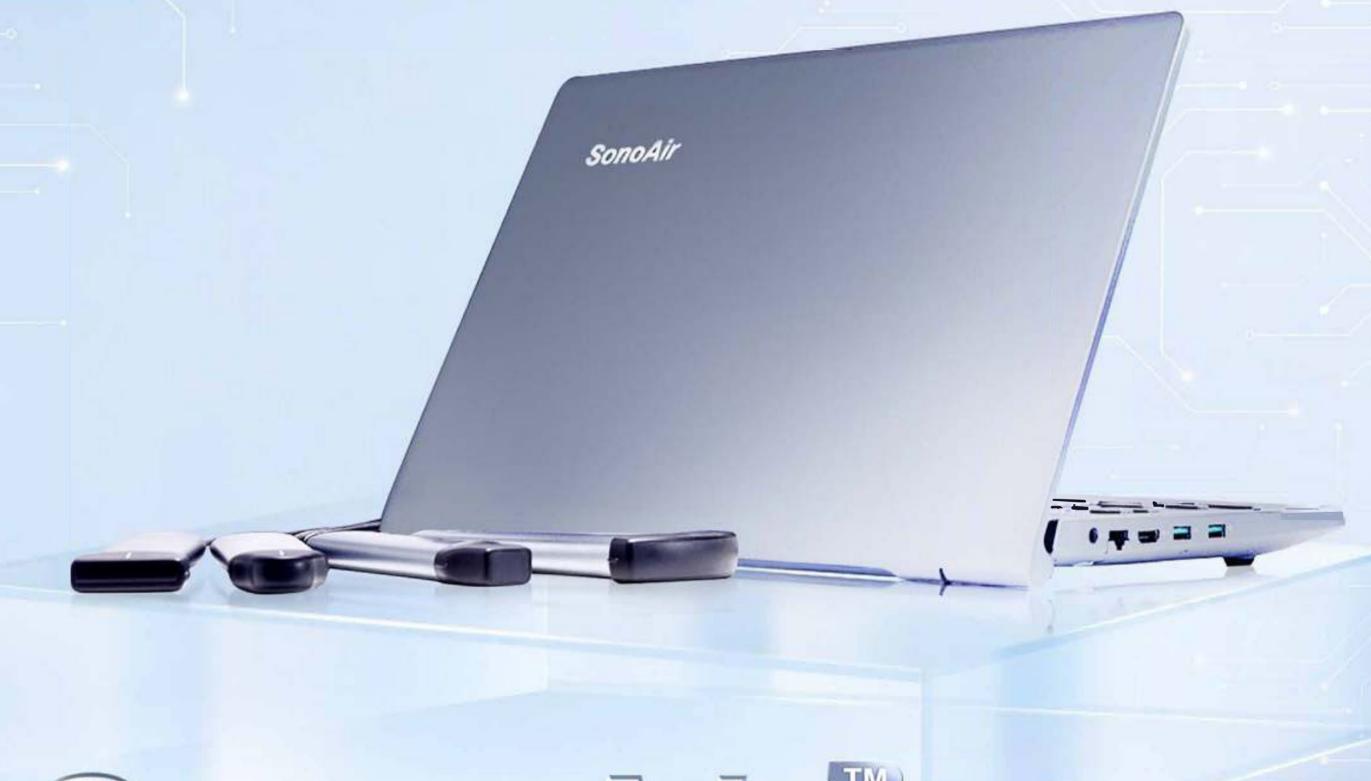

# SonoAir 30

SonoAir 30, Redefining the future of portable ultrasound. CHISON's constant efforts in contributing the ease and effortless healthcare to the world.

Combination of structural expertise, algorithms, and probes ensures maximum efficiency and fatigueless practice. Ergonomically designed SonoAir 30, delivers the world class experience in Human-Machine interaction.

## Ultra - Connectable

- Live 4 probe ports bring a quick shift between different clinical scenarios.
- Designed to cater all applications & bring complete solutions for your imaging.

### Ultra - Flexible

- Dedicated trolley with height adjustable.
- Featuring 4 transducer connectors, SonoAir can seamlessly transition into a cart-based ultrasound system.

Bag