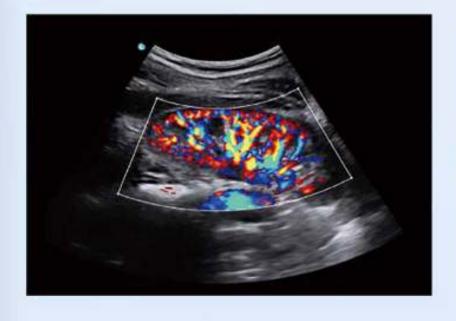

### Quadplex

In PW mode, the 2D,Color,PW and spectrum automatic envelope functions are dynamically displayed in real time