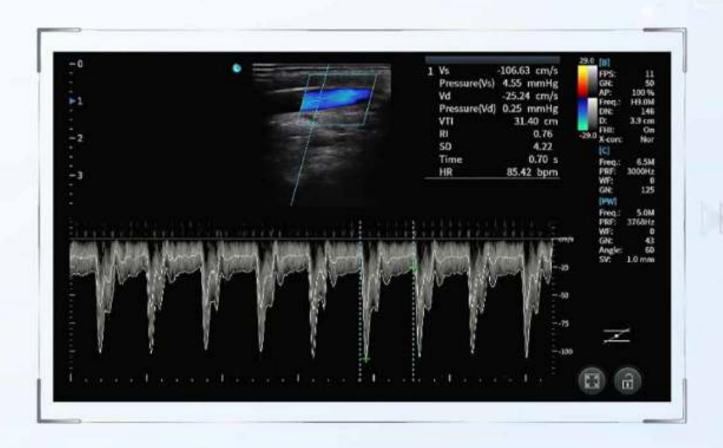

### Quadplex

In PW mode, the 2D,Color,PW and spectrum automatic envelope functions are dynamically displayed in real time