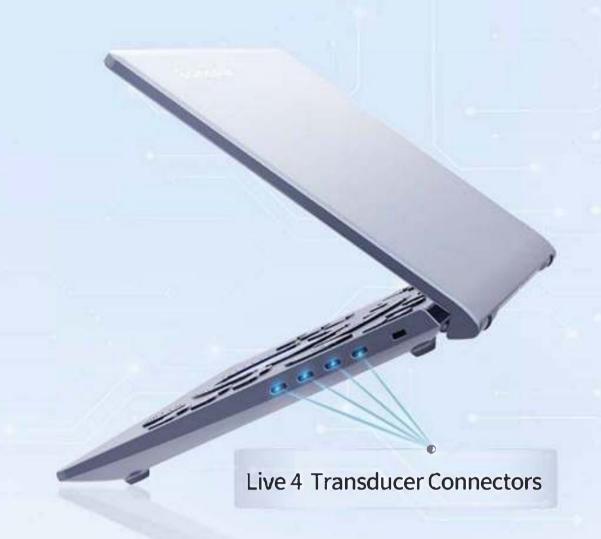

## Ultra - Connectable

- Live 4 probe ports bring a quick shift between different clinical scenarios.
- Designed to cater all applications & bring complete solutions for your imaging.

### Ultra - Flexible

- Dedicated trolley with height adjustable.
- Featuring 4 transducer connectors, SonoAir can seamlessly transition into a cart-based ultrasound system.

Bag