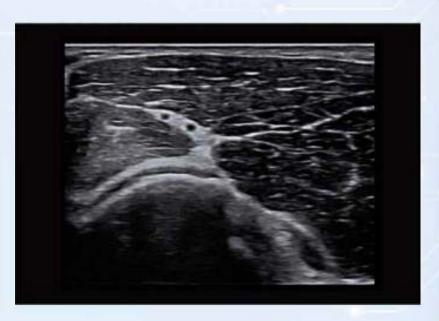

#### **Auto IMT**

Automatically obtain the maximum, minimum and average values of the intima-media thickness in the target area, and make measurement more accurately.