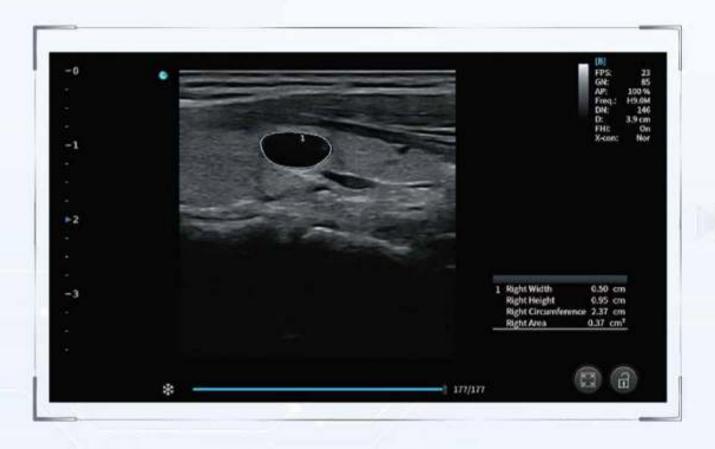

#### **Auto Breast**

AutoBreast can automatically help define the boundaries of the lesion on breast and give accurate measurement results.

#### **Auto Thyroid**

AutoThyroid can automatically help define the boundaries of the lesion on thyroid and give accurate measurement results.