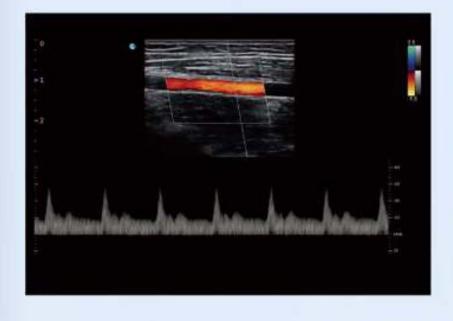

### Quadplex

In PW mode, the 2D,Color,PW and spectrum automatic envelope functions are dynamically displayed in real time