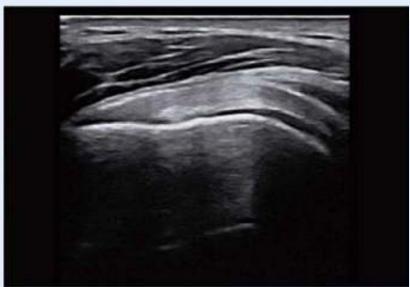

#### **Auto IMT**

Automatically obtain the maximum, minimum and average values of the intima-media thickness in the target area, and make measurement more accurately.