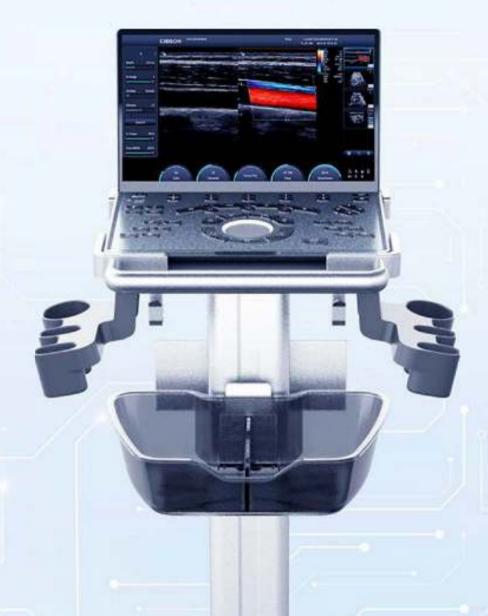

## More than Portable

Seamless Transformation from Portable to Cart-Based

### Ultra - Flexible

- Dedicated trolley with height adjustable.
- Featuring 4 transducer connectors, SonoAir can seamlessly transition into a cart-based ultrasound system.

Bag