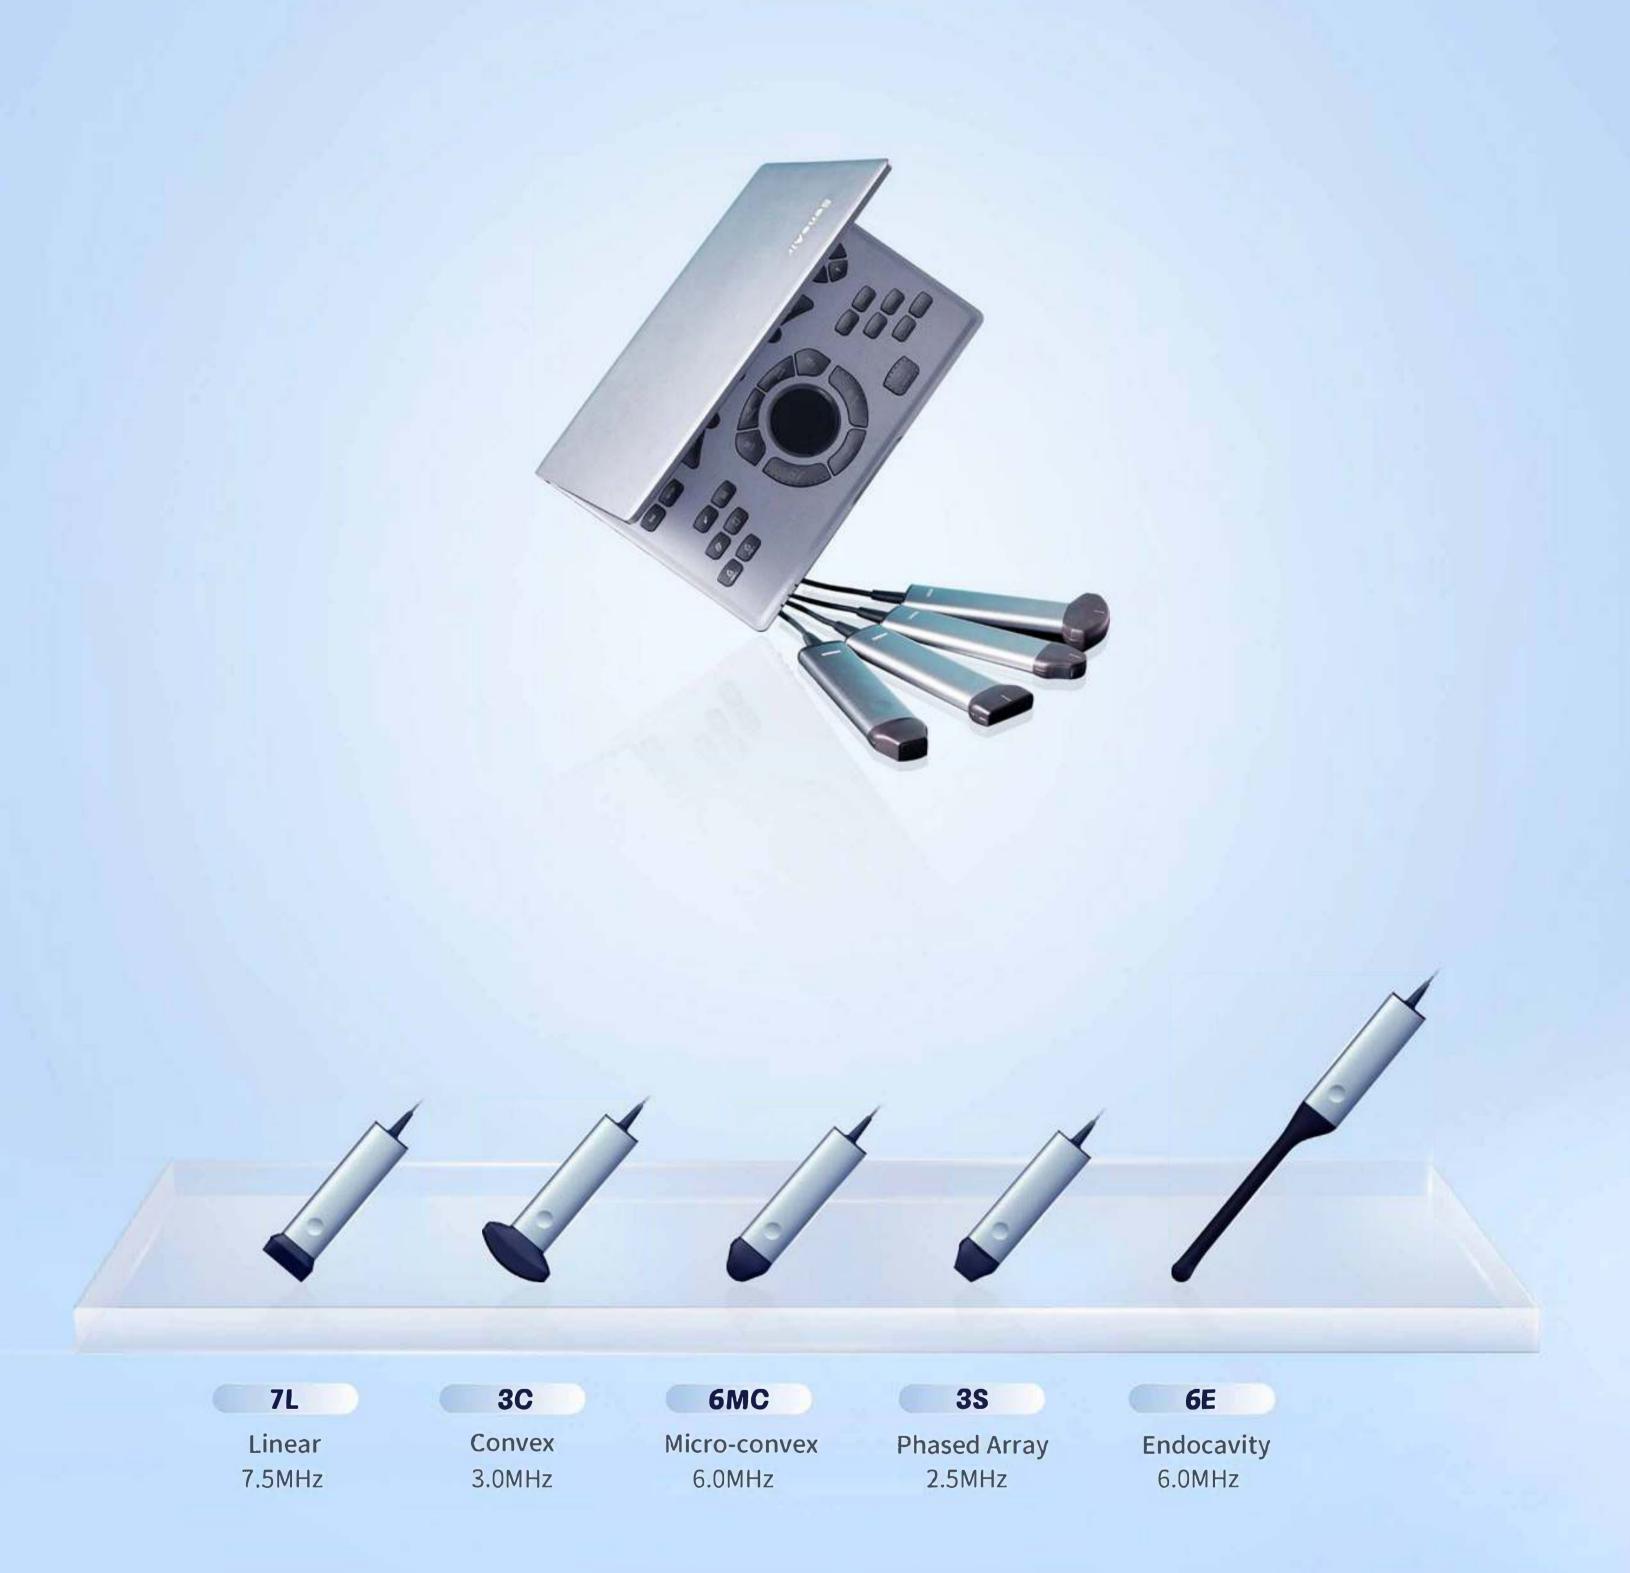

## Ultra - Connectable

- Live 4 probe ports bring a quick shift between different clinical scenarios.
- Designed to cater all applications & bring complete solutions for your imaging.

### Ultra - Flexible

- Dedicated trolley with height adjustable.
- Featuring 4 transducer connectors, SonoAir can seamlessly transition into a cart-based ultrasound system.

Bag