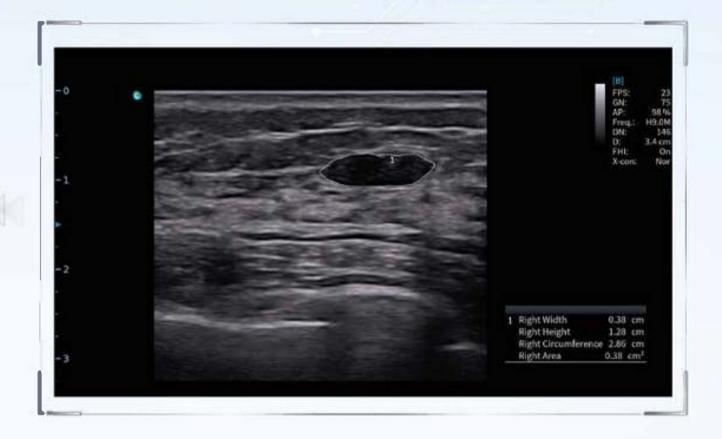

#### **Auto Breast**

AutoBreast can automatically help define the boundaries of the lesion on breast and give accurate measurement results.

#### **Auto Thyroid**

AutoThyroid can automatically help define the boundaries of the lesion on thyroid and give accurate measurement results.