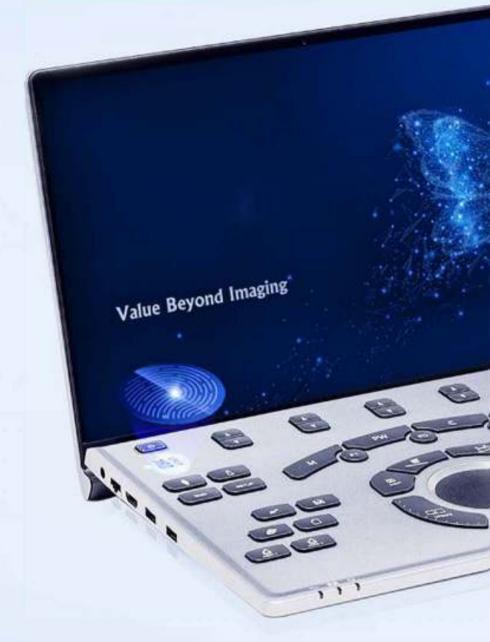

# SonoAir 30

SonoAir 30, Redefining the future of portable ultrasound. CHISON's constant efforts in contributing the ease and effortless healthcare to the world.

Combination of structural expertise, algorithms, and probes ensures maximum efficiency and fatigueless practice. Ergonomically designed SonoAir 30, delivers the world class experience in Human-Machine interaction.

## **Ultra - Touchable**

- 14.1" of touchscreen with highly sensitive gesture control makes ultrasound imaging a new experience and reduces key strokes.
- Built-in trackpad promises comfort and ease of use.
- Unique finger print lock delivers the promised data protection and safety.