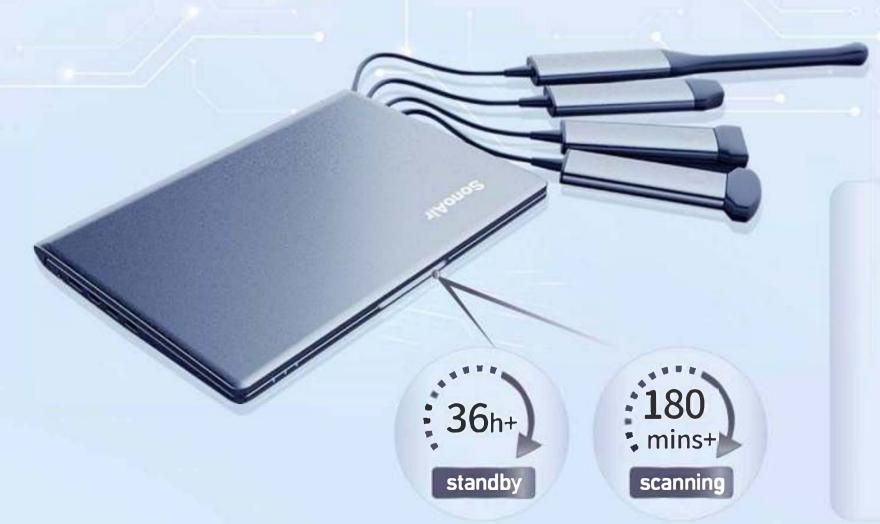

## Ultra -Green

- CHISON holds it's position clear "Save Power, Save Environment".
- Scanning for 180mins+ in a single charge.
- 36h+ on stand-by mode guarantees a more reliable diagnosis.