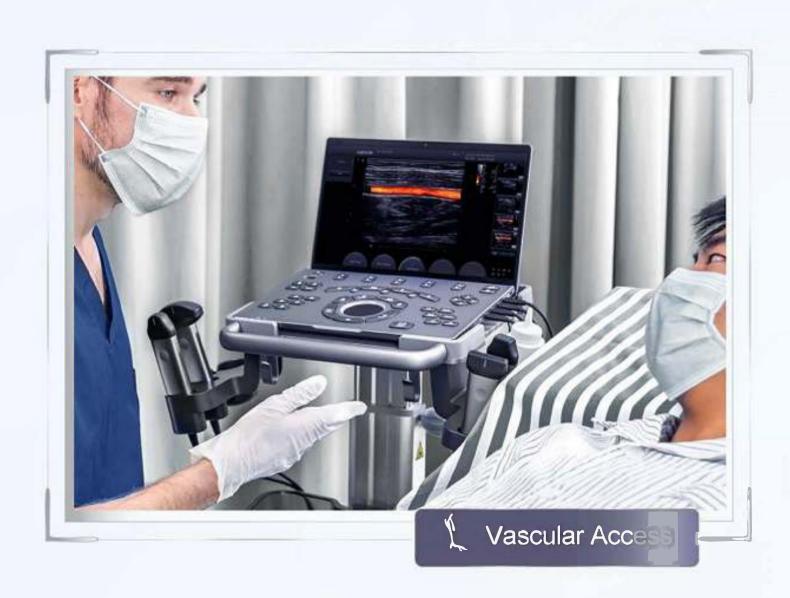

strokes.
- Built-in trackpad promises comfort and ease of use.
- Unique finger print lock delivers the promised data protection and safety.















# **OUTSTANDING FEATURES**



### Quadplex

In PW mode, the 2D,Color,PW and spectrum automatic envelope functions are dynamically displayed in real time

#### **Auto Breast**

AutoBreast can automatically help define the boundaries of the lesion on breast and give accurate measurement results.





#### **Auto Thyroid**

AutoThyroid can automatically help define the boundaries of the lesion on thyroid and give accurate measurement results.

#### **Auto IMT**

Automatically obtain the maximum, minimum and average values of the intima-media thickness in the target area, and make measurement more accurately.



# WIDE APPLICATIONS















#### CHISON Medical Technologies Co., Ltd.

Sales & Service Contact Address: No.3 Changjiang South Road, Xinwu District, Wuxi, 214028 Jiangsu, P.R. China. TEL: 0086-510-85310937 FAX: 0086-510-85310726 EMAIL: export@chison.com.cn





CHISON FaceBook Follow CHISON's Social Media for the Latest Updates!